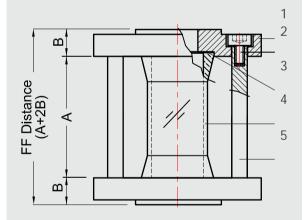

### Dimensions:

- 1 Process Flange
- 2 Allen Bolt
- 3 Gasket
- 4 Glass
- 5 Tie Rods